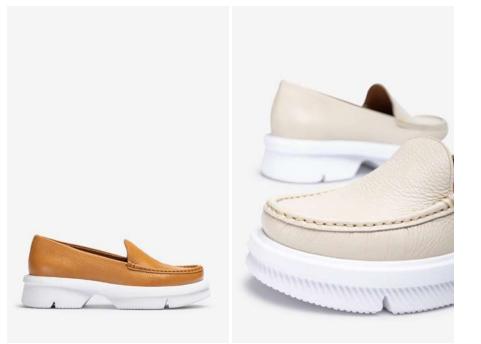

# SUPERSOFT

The SuperSoft technology, applied in innersoles, gives Unisa's shoes a series of technical features focused on providing the greatest possible comfort during its use.

SuperSoft means comfort. Thanks to its lightness and flexibility, it allows us to face long days on our shoes, avoiding the appearance of fatigue.

The composition of materials with which it is manufactured offers greater absorption of small impacts produced by walking, thus achieving greater care of our bones and joints.

Thanks to this technology and its materials, the innersole always returns to its original state, that is, it has memory and recovers its shape after adapting to each foot.

Finally, SuperSoft gives the footwear a greater degree of breathability, so that its use is perfectly compatible both in winter and summer.

FAISA

FINDAY

MARACAI

PAIVA

GWEN

MELIAN & MALONE

MAGINE