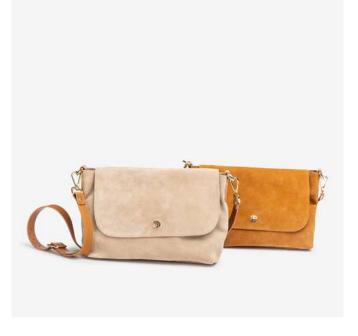

# SPRING / SUMMER 2024



# NEW COLLECTION

Spring Summer 2024





BELLE



ACOR & AUTO



BERLEY



AGNES



ASLEY





ZFEBE



FAMO



DALCY & DEAN

# SUPERSOFT

The SuperSoft technology, applied in innersoles, gives Unisa's shoes a series of technical features focused on providing the greatest possible comfort during its use.

SuperSoft means comfort. Thanks to its lightness and flexibility, it allows us to face long days on our shoes, avoiding the appearance of fatigue.

The composition of materials with which it is manufactured offers greater absorption of small impacts produced by walking, thus achieving greater care of our bones and joints.

Thanks to this technology and its materials, the innersole always returns to its original state, that is, it has memory and recovers its shape after adapting to each foot.

Finally, SuperSoft gives the footwear a greater degree of breathability, so that its use