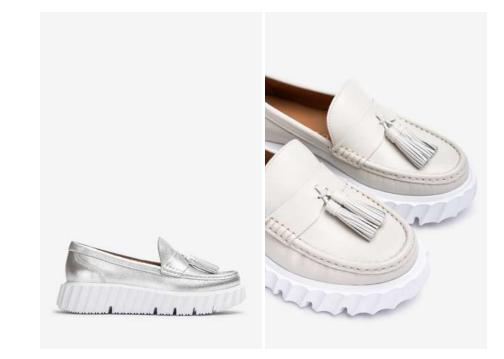

# SUPERSOFT

The SuperSoft technology, applied in innersoles, gives Unisa's shoes a series of technical features focused on providing the greatest possible comfort during its use.

SuperSoft means comfort. Thanks to its lightness and flexibility, it allows us to face long days on our shoes, avoiding the appearance of fatigue.

The composition of materials with which it is manufactured offers greater absorption of small impacts produced by walking, thus achieving greater care of our bones and joints.

Thanks to this technology and its materials, the innersole always returns to its original state, that is, it has memory and recovers its shape after adapting to each foot.

Finally, SuperSoft gives the footwear a greater degree of breathability, so that its use is perfectly compatible both in winter and summer.

FAISA

FINDAY

MARACAI

PAIVA

GWEN

MELIAN & MALONE

MAGINE