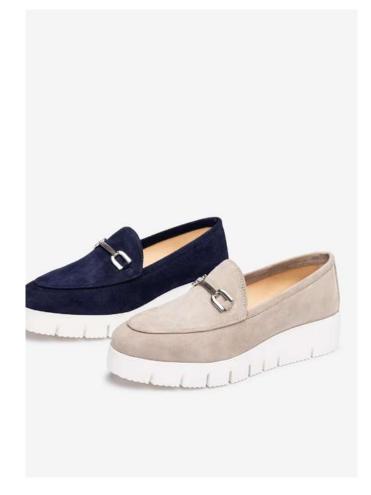

# SUPERSOFT

The SuperSoft technology, applied in innersoles, gives Unisa's shoes a series of technical features focused on providing the greatest possible comfort during its use.

SuperSoft means comfort. Thanks to its lightness and flexibility, it allows us to face long days on our shoes, avoiding the appearance of fatigue.

The composition of materials with which it is manufactured offers greater absorption of small impacts produced by walking, thus achieving greater care of our bones and joints.

Thanks to this technology and its materials, the innersole always returns to its original state, that is, it has memory and recovers its shape after adapting to each foot.

Finally, SuperSoft gives the footwear a greater degree of breathability, so that its use is perfectly compatible both in winter and summer.

FAISA

FINDAY

MARACAI

PAIVA

GWEN

MELIAN & MALONE

MAGINE