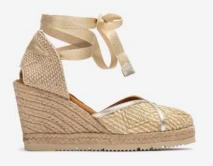

# SUPERSOFT

The SuperSoft technology, applied in innersoles, gives Unisa's shoes a series of technical features focused on providing the greatest possible comfort during its use.

SuperSoft means comfort. Thanks to its lightness and flexibility, it allows us to face long days on our shoes, avoiding the appearance of fatigue.

The composition of materials with which it is manufactured offers greater absorption of small impacts produced by walking, thus achieving greater care of our bones and joints.

Thanks to this technology and its materials, the innersole always returns to its original state, that is, it has memory and recovers its shape after adapting to each foot.

Finally, SuperSoft gives the footwear a greater degree of breathability, so that its use is perfectly compatible both in winter and summer.

FAISA

FINDAY

MARACAI

PAIVA

GWEN

MELIAN & MALONE

MAGINE